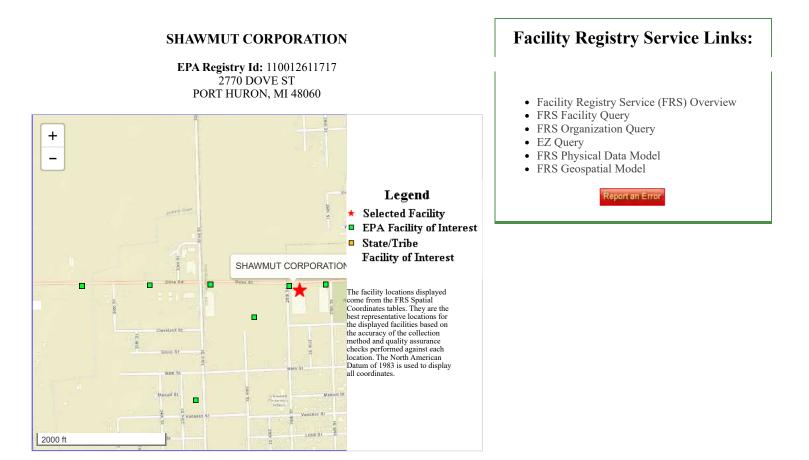

-82.45875085 Not reported Not reported Not reported The subject property consists of four adjoining vacant parcels of land totaling approximately 17.82 acres situated along the south side of Dove Street, east of 32nd Street and west of 28th Street in Port Huron, Michigan. Aerial photographs indicate residential development of the area occurred around 1960, which included residencies on the 3000 Dove Street, 2800 Dove Street, and unaddressed parcels. By the early 1990s, all three residencies were razed. No development of any of the four parcels has occurred since. The City of Port Huron intends to incentivize new commercial or industrial development by

#### 1026728817

clearing the land of the existing trees and landscape. The City of Port Huron has secured funds through the Michigan Economic Development Corporation (MEDC) Site Readiness Improvement Program to support these activities. Envirologic completed a Phase I ESA of the property on September 18, 2020, which identified the following Recognized Environmental Conditions (RECs): Soil impacted with polynuclear aromatic hydrocarbons (PNAs) in excess of current Michigan Department of Environment, Great Lakes, and Energy (EGLE) cleanup criteria was identified on the 2800 Dove Street parcel in 2013. A series of connected soil piles is located on the 3000 Dove Street parcel that appears to be consistent with the soil pile previously assessed on the 2800 Dove Street parcel. No RECs or environmental concerns were identified in association with the 3000 32nd Street and unaddressed 28th Street parcels. The Phase II ESA activities completed in 2013 on the 2800 Dove Street parcel resulted in the identification of PNAs in subsurface soils beneath the soil piles at three separate locations at concentrations in excess of the EGLE cleanup criteria. At that time, it was concluded that the identification of PNAs in soil may be attributable to the presence of slag fill material in shallow soils at these three locations. Phase I & II Environmental Site Assessments (ESAs) completed in September 2020 on the 3000 Dove Street parcel indicate the observed presence of slag fill at the surface on the southern portion of the parcel. The September 2020 Phase II ESA sampling additionally identified the presence of copper in one sample from the soil pile at a concentration in excess of the Groundwater-Surface Water Interface Protection (GSIP) criterion. The results of the 2013 and 2020 sampling events demonstrate that both the 2800 Dove Street and 3000 Dove Street parcels meet the definition of a "facility" as defined by Part 201 of NREPA. The completed assessment activities will support the MEDC grant funded site preparation and clearing efforts to incentive new development on the site. Not reported 243933 Not reported 200000 Michigan Economic Development Corporation (MEDC) State/Tribal Funding (non-section 128(a)) 10/20/2020 Not reported Not reported Hazardous Not reported Not reported 00E02303 Not reported Not reported Not reported Not reported

#### 1026728817

Huron, Michigan. Aerial photographs indicate residential development of the area occurred around 1960, which included residencies on the 3000 Dove Street, 2800 Dove Street, and unaddressed parcels. By the early 1990s, all three residencies were razed. No development of any of the four parcels has occurred since. The City of Port Huron intends to incentivize new commercial or industrial development by clearing the land of the existing trees and landscape. The City of Port Huron has secured funds through the Michigan Economic Development Corporation (MEDC) Site Readiness Improvement Program to support these activities. Envirologic completed a Phase I ESA of the property on September 18, 2020, which identified the following Recognized Environmental Conditions (RECs): Soil impacted with polynuclear aromatic hydrocarbons (PNAs) in excess of current Michigan Department of Environment, Great Lakes, and Energy (EGLE) cleanup criteria was identified on the 2800 Dove Street parcel in 2013. A series of connected soil piles is located on the 3000 Dove Street parcel that appears to be consistent with the soil pile previously assessed on the 2800 Dove Street parcel. No RECs or environmental concerns were identified in association with the 3000 32nd Street and unaddressed 28th Street parcels. The Phase II ESA activities completed in 2013 on the 2800 Dove Street parcel resulted in the identification of PNAs in subsurface soils beneath the soil piles at three separate locations at concentrations in excess of the EGLE cleanup criteria. At that time, it was concluded that the identification of PNAs in soil may be attributable to the presence of slag fill material in shallow soils at these three locations. Phase I & II Environmental Site Assessments (ESAs) completed in September 2020 on the 3000 Dove Street parcel indicate the observed presence of slag fill at the surface on the southern portion of the parcel. The September 2020 Phase II ESA sampling additionally identified the presence of copper in one sample from the soil pile at a concentration in excess of the Groundwater-Surface Water Interface Protection (GSIP) criterion. The results of the 2013 and 2020 sampling events demonstrate that both the 2800 Dove Street and 3000 Dove Street parcels meet the definition of a "facility" as defined by Part 201 of NREPA. The completed assessment activities will support the MEDC grant funded site preparation and clearing efforts to incentive new development on the site. Not reported