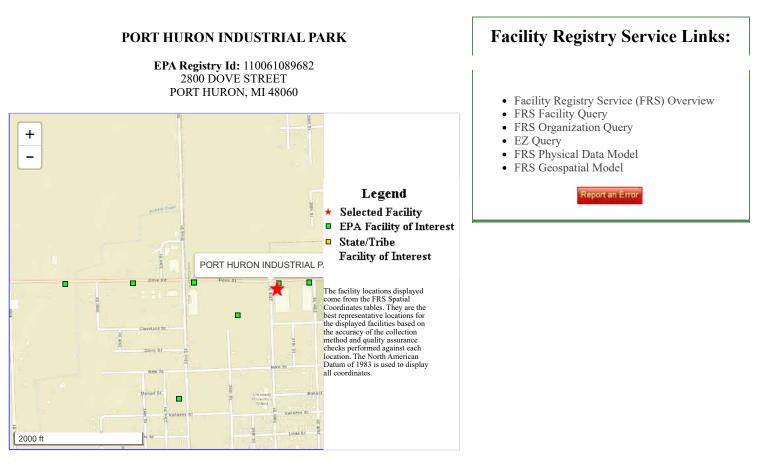

-82.45875085 Not reported Not reported Not reported The subject property consists of four adjoining vacant parcels of land totaling approximately 17.82 acres situated along the south side of Dove Street, east of 32nd Street and west of 28th Street in Port Huron, Michigan. Aerial photographs indicate residential development of the area occurred around 1960, which included residencies on the 3000 Dove Street, 2800 Dove Street, and unaddressed parcels. By the early 1990s, all three residencies were razed. No development of any of the four parcels has occurred since. The City of Port Huron intends to incentivize new commercial or industrial development by

#### 1026728817

clearing the land of the existing trees and landscape. The City of Port Huron has secured funds through the Michigan Economic Development Corporation (MEDC) Site Readiness Improvement Program to support these activities. Envirologic completed a Phase I ESA of the property on September 18, 2020, which identified the following Recognized Environmental Conditions (RECs): Soil impacted with polynuclear aromatic hydrocarbons (PNAs) in excess of current Michigan Department of Environment, Great Lakes, and Energy (EGLE) cleanup criteria was identified on the 2800 Dove Street parcel in 2013. A series of connected soil piles is located on the 3000 Dove Street parcel that appears to be consistent with the soil pile previously assessed on the 2800 Dove Street parcel. No RECs or environmental concerns were identified in association with the 3000 32nd Street and unaddressed 28th Street parcels. The Phase II ESA activities completed in 2013 on the 2800 Dove Street parcel resulted in the identification of PNAs in subsurface soils beneath the soil piles at three separate locations at concentrations in excess of the EGLE cleanup criteria. At that time, it was concluded that the identification of PNAs in soil may be attributable to the presence of slag fill material in shallow soils at these three locations. Phase I & II Environmental Site Assessments (ESAs) completed in September 2020 on the 3000 Dove Street parcel indicate the observed presence of slag fill at the surface on the southern portion of the parcel. The September 2020 Phase II ESA sampling additionally identified the presence of copper in one sample from the soil pile at a concentration in excess of the Groundwater-Surface Water Interface Protection (GSIP) criterion. The results of the 2013 and 2020 sampling events demonstrate that both the 2800 Dove Street and 3000 Dove Street parcels meet the definition of a "facility" as defined by Part 201 of NREPA. The completed assessment activities will support the MEDC grant funded site preparation and clearing efforts to incentive new development on the site. Not reported 243933 Not reported 200000 Michigan Economic Development Corporation (MEDC) State/Tribal Funding (non-section 128(a)) 10/20/2020 Not reported Not reported Hazardous Not reported Not reported 00E02303 Not reported Not reported Not reported Not reported

#### 1026728817

Huron, Michigan. Aerial photographs indicate residential development of the area occurred around 1960, which included residencies on the 3000 Dove Street, 2800 Dove Street, and unaddressed parcels. By the early 1990s, all three residencies were razed. No development of any of the four parcels has occurred since. The City of Port Huron intends to incentivize new commercial or industrial development by clearing the land of the existing trees and landscape. The City of Port Huron has secured funds through the Michigan Economic Development Corporation (MEDC) Site Readiness Improvement Program to support these activities. Envirologic completed a Phase I ESA of the property on September 18, 2020, which identified the following Recognized Environmental Conditions (RECs): Soil impacted with polynuclear aromatic hydrocarbons (PNAs) in excess of current Michigan Department of Environment, Great Lakes, and Energy (EGLE) cleanup criteria was identified on the 2800 Dove Street parcel in 2013. A series of connected soil piles is located on the 3000 Dove Street parcel that appears to be consistent with the soil pile previously assessed on the 2800 Dove Street parcel. No RECs or environmental concerns were identified in association with the 3000 32nd Street and unaddressed 28th Street parcels. The Phase II ESA activities completed in 2013 on the 2800 Dove Street parcel resulted in the identification of PNAs in subsurface soils beneath the soil piles at three separate locations at concentrations in excess of the EGLE cleanup criteria. At that time, it was concluded that the identification of PNAs in soil may be attributable to the presence of slag fill material in shallow soils at these three locations. Phase I & II Environmental Site Assessments (ESAs) completed in September 2020 on the 3000 Dove Street parcel indicate the observed presence of slag fill at the surface on the southern portion of the parcel. The September 2020 Phase II ESA sampling additionally identified the presence of copper in one sample from the soil pile at a concentration in excess of the Groundwater-Surface Water Interface Protection (GSIP) criterion. The results of the 2013 and 2020 sampling events demonstrate that both the 2800 Dove Street and 3000 Dove Street parcels meet the definition of a "facility" as defined by Part 201 of NREPA. The completed assessment activities will support the MEDC grant funded site preparation and clearing efforts to incentive new development on the site. Not reported