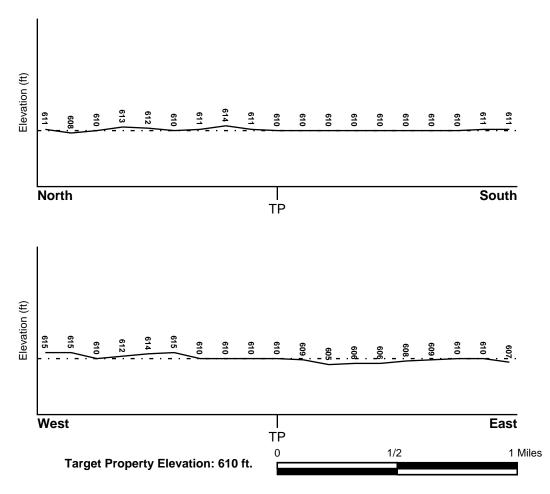

-82.45875085 Not reported Not reported Not reported The subject property consists of four adjoining vacant parcels of land totaling approximately 17.82 acres situated along the south side of Dove Street, east of 32nd Street and west of 28th Street in Port Huron, Michigan. Aerial photographs indicate residential development of the area occurred around 1960, which included residencies on the 3000 Dove Street, 2800 Dove Street, and unaddressed parcels. By the early 1990s, all three residencies were razed. No development of any of the four parcels has occurred since. The City of Port Huron intends to incentivize new commercial or industrial development by

#### 1026728817

Huron, Michigan. Aerial photographs indicate residential development of the area occurred around 1960, which included residencies on the 3000 Dove Street, 2800 Dove Street, and unaddressed parcels. By the early 1990s, all three residencies were razed. No development of any of the four parcels has occurred since. The City of Port Huron intends to incentivize new commercial or industrial development by clearing the land of the existing trees and landscape. The City of Port Huron has secured funds through the Michigan Economic Development Corporation (MEDC) Site Readiness Improvement Program to support these activities. Envirologic completed a Phase I ESA of the property on September 18, 2020, which identified the following Recognized Environmental Conditions (RECs): Soil impacted with polynuclear aromatic hydrocarbons (PNAs) in excess of current Michigan Department of Environment, Great Lakes, and Energy (EGLE) cleanup criteria was identified on the 2800 Dove Street parcel in 2013. A series of connected soil piles is located on the 3000 Dove Street parcel that appears to be consistent with the soil pile previously assessed on the 2800 Dove Street parcel. No RECs or environmental concerns were identified in association with the 3000 32nd Street and unaddressed 28th Street parcels. The Phase II ESA activities completed in 2013 on the 2800 Dove Street parcel resulted in the identification of PNAs in subsurface soils beneath the soil piles at three separate locations at concentrations in excess of the EGLE cleanup criteria. At that time, it was concluded that the identification of PNAs in soil may be attributable to the presence of slag fill material in shallow soils at these three locations. Phase I & II Environmental Site Assessments (ESAs) completed in September 2020 on the 3000 Dove Street parcel indicate the observed presence of slag fill at the surface on the southern portion of the parcel. The September 2020 Phase II ESA sampling additionally identified the presence of copper in one sample from the soil pile at a concentration in excess of the Groundwater-Surface Water Interface Protection (GSIP) criterion. The results of the 2013 and 2020 sampling events demonstrate that both the 2800 Dove Street and 3000 Dove Street parcels meet the definition of a "facility" as defined by Part 201 of NREPA. The completed assessment activities will support the MEDC grant funded site preparation and clearing efforts to incentive new development on the site. Not reported

#### 4 VACANT PARCELS - 3000 DOVE & 32ND ST. (Continued) HCM Label: Not reported Map Scale: Not reported Point of Reference: Not reported Highlights: The subject property consists of four adjoining vacant parcels of land totaling approximately 17.82 acres situated along the south side of Dove Street, east of 32nd Street and west of 28th Street in Port Huron, Michigan. Aerial photographs indicate residential development of the area occurred around 1960, which included residencies on the 3000 Dove Street, 2800 Dove Street, and unaddressed parcels. By the early 1990s, all three residencies were razed. No development of any of the four parcels has occurred since. The City of Port Huron intends to incentivize new commercial or industrial development by clearing the land of the existing trees and landscape. The City of Port Huron has secured funds through the Michigan Economic Development Corporation (MEDC) Site Readiness Improvement Program to support these activities. Envirologic completed a Phase I ESA of the property on September 18, 2020, which identified the following Recognized Environmental Conditions (RECs): Soil impacted with polynuclear aromatic hydrocarbons (PNAs) in excess of current Michigan Department of Environment, Great Lakes, and Energy (EGLE) cleanup criteria was identified on the 2800 Dove Street parcel in 2013. A series of connected soil piles is located on the 3000 Dove Street parcel that appears to be consistent with the soil pile previously assessed on the 2800 Dove Street parcel. No RECs or environmental concerns were identified in association with the 3000 32nd Street and unaddressed 28th Street parcels. The Phase II ESA activities completed in 2013 on the 2800 Dove Street parcel resulted in the identification of PNAs in subsurface soils beneath the soil piles at three separate locations at concentrations in excess of the EGLE cleanup criteria. At that time, it was concluded that the identification of PNAs in soil may be attributable to the presence of slag fill material in shallow soils at these three locations. Phase I & II Environmental Site Assessments (ESAs) completed in September 2020 on the 3000 Dove Street parcel indicate the observed presence of slag fill at the surface on the southern portion of the parcel. The September 2020 Phase II ESA sampling additionally identified the presence of copper in one sample from the soil pile at a concentration in excess of the Groundwater-Surface Water Interface Protection (GSIP) criterion. The results of the 2013 and 2020 sampling events demonstrate that both the 2800 Dove Street and 3000 Dove Street parcels meet the definition of a "facility" as defined by Part 201 of NREPA. The completed assessment activities will support the MEDC grant funded site preparation and clearing efforts to incentive new development on the site. Not reported Datum: Acres Property ID: 243933 Not reported IC Data Access: Start Date: Not reported Redev Completition Date: Not reported Not reported Completed Date: Acres Cleaned Up: Not reported **Cleanup Funding:** Not reported Cleanup Funding Source: Not reported Assessment Funding: Not reported