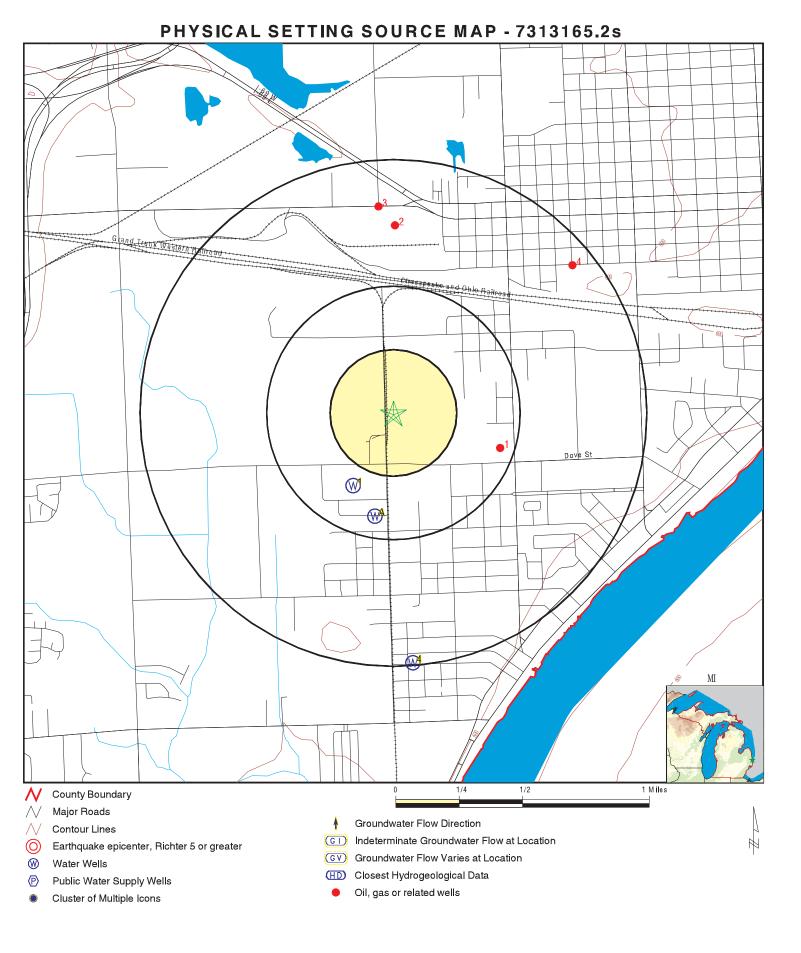

S System Found |         |                     |

Note: PWS System location is not always the same as well location.

#### STATE DATABASE WELL INFORMATION

| MAP ID | WELL ID         | LOCATION<br>FROM TP  |
|--------|-----------------|----------------------|
| 1      | MI5000000055483 | 1/4 - 1/2 Mile SSW   |
| A2     | MI500000054731  | 1/4 - 1/2 Mile South |
| A3     | MI500000052820  | 1/4 - 1/2 Mile SSW   |

#### OTHER STATE DATABASE INFORMATION

#### STATE OIL/GAS WELL INFORMATION

| MAP ID | WELL ID         | LOCATION<br>FROM TP |
|--------|-----------------|---------------------|
| 1      | MIOG12000084427 | 1/4 - 1/2 Mile ESE  |
| 2      | MIOG12000084827 | 1/2 - 1 Mile North  |
| 3      | MIOG12000086258 | 1/2 - 1 Mile North  |
| 4      | MIOG12000084340 | 1/2 - 1 Mile NE     |



# SITE NAME:BWATCLIENT:Bergmann AssociatesADDRESS:Dove StreetCONTACT:Laura GregorPort Huron MI 48060INQUIRY #:7313165.2sLAT/LONG:42.954595 / 82.461154DATE:April 28, 2023 5:12 pm

#### Copyright © 2023 EDR, Inc. © 2015 TomTom Rel. 2015.

Map ID Direction Distance Elevation

| SW<br>4 - 1/2 Mile<br>igher                                                                                                                                                                                                                                                                                             |                                                                                                                                                      |