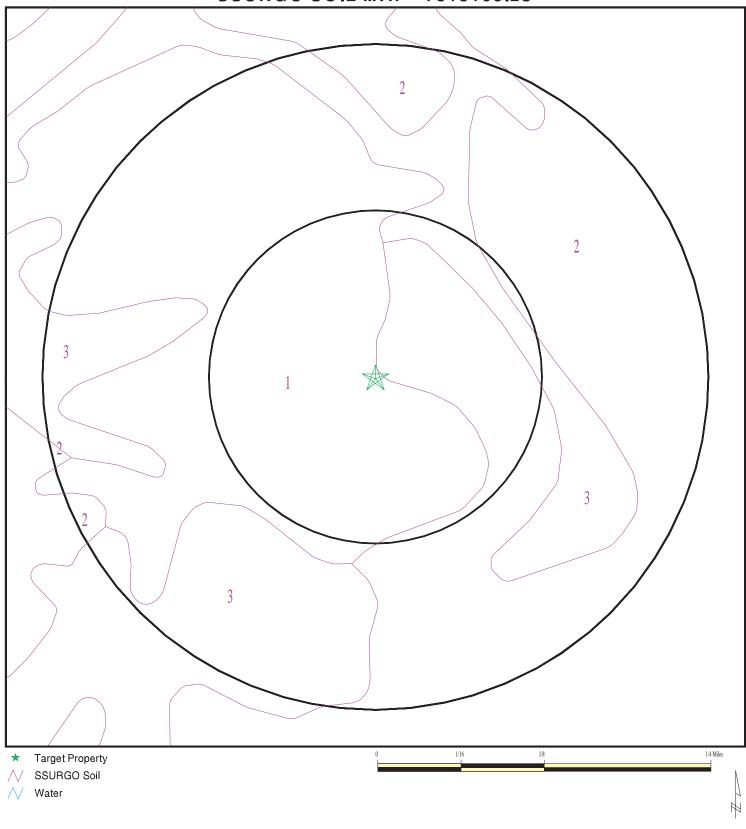

ring.

#### **ROCK STRATIGRAPHIC UNIT**

#### GEOLOGIC AGE IDENTIFICATION

| Era:    | Paleozoic                             | Category: | Stratified Sequence |
|---------|---------------------------------------|-----------|---------------------|
| System: | Devonian                              |           |                     |
| Series: | Upper Devonian                        |           |                     |
| Code:   | D3 (decoded above as Era, System & Se | eries)    |                     |

Geologic Age and Rock Stratigraphic Unit Source: P.G. Schruben, R.E. Arndt and W.J. Bawiec, Geology of the Conterminous U.S. at 1:2,500,000 Scale - a digital representation of the 1974 P.B. King and H.M. Beikman Map, USGS Digital Data Series DDS - 11 (1994).

### SSURGO SOIL MAP - 7313165.2s



| SITE NAME: BWAT                 | CLIENT: Bergmann Associates                         |
|---------------------------------|-----------------------------------------------------|
| ADDRESS: Dove Street            | CONTACT: Laura Gregor                               |
| Port Huron MI 48060             | INQUIRY #: 7313165.2s                               |
| LAT/LONG: 42.954595 / 82.461154 | DATE: April 28, 2023 5:12 pm                        |
|                                 | Copyright © 2023 EDR, Inc. © 2015 TomTom Rel. 2015. |

#### DOMINANT SOIL COMPOSITION IN GENERAL AREA OF TARGET PROPERTY

The U.S. Department of Agriculture's (USDA) Soil Conservation Service (SCS) leads the National Cooperative Soil Survey (NCSS) and is responsible for collecting, storing, maintaining and dist