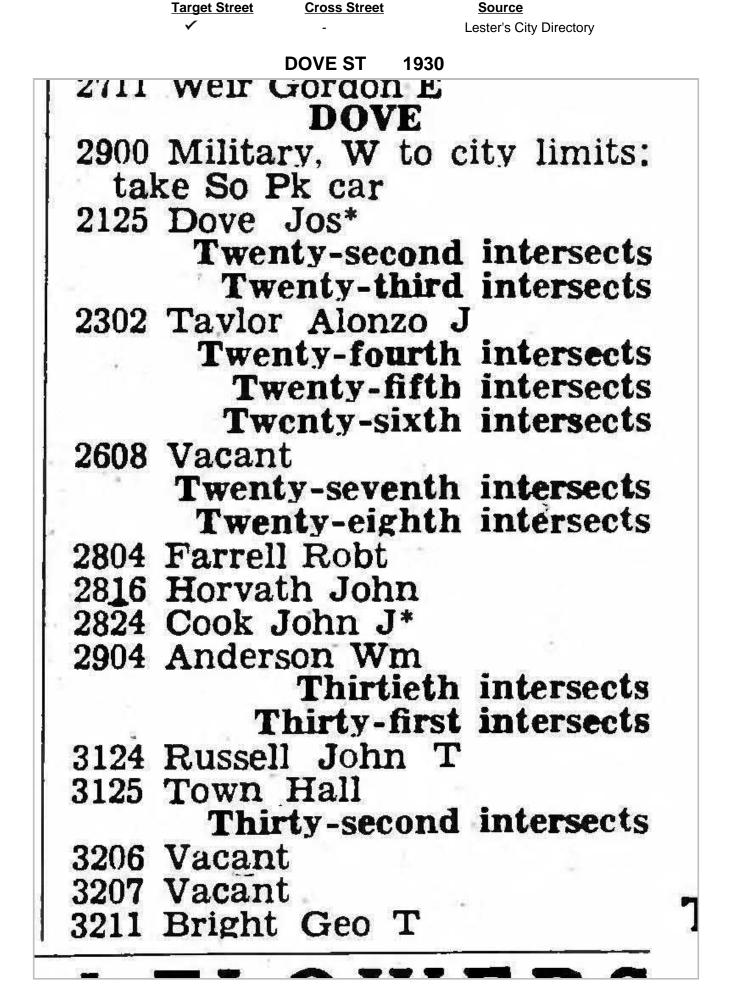

### 4 VACANT PARCELS - 3000 DOVE & 32ND ST. (Continued)

IC Cat. Info. Devices: IC Cat. Gov. Controls: IC Cat. Enforcement Permit Tools: IC in place date: IC in place: State/tribal program date: State/tribal program ID: State/tribal NFA date: Contaminant Found: Contaminant Cleanup: Media Affected: Media Cleanup: Num. of cleanup and re-dev. jobs: Past use greenspace acreage: Past use residential acreage: Past use commercial acreage: Past use industrial acreage: Future use greenspace acreage: Future use residential acreage: Future use commercial acreage: Future use industrial acreage: Superfund Fed. landowner flag: Future Use: Multistory Past Use: Multistory Property Description: Below Poverty Number: Below Poverty Percent: Meidan Income: Meidan Income Number: Meidan Income Percent: Vacant Housing Number: Vacant Housing Percent: Unemployed Number: **Unemployed Percent:** Name: Address: Recipient name: Grant type: Region: Property Number: Parcel size: Latitude:

Longitude: HCM Label: Map Scale: Point of Reference: Highlights:

Not reported 4 VACANT PARCELS - 3000 DOVE & 32ND ST. 2800 DOVE ST., 3000 DOVE ST., 3000 32ND ST. UNADDRESSED 28TH ST. St. Clair County Brownfield Redevelopment Authority Assessment 74-06-185-0027-000, 74-06-185-0061-100, 74-06-185-0061-200, 74-06-185-0007-00

-82.45875085 Not reported Not reported Not reported The subject property consists of four adjoining vacant parcels of land totaling approximately 17.82 acres situated along the south side of Dove Street, east of 32nd Street and west of 28th Street in Port Huron, Michigan. Aerial photographs indicate residential development of the area occurred around 1960, which included residencies on the 3000 Dove Street, 2800 Dove Street, and unaddressed parcels. By the early 1990s, all three residencies were razed. No development of any of the four parcels has occurred since. The City of Port Huron intends to incentivize new commercial or industrial development by