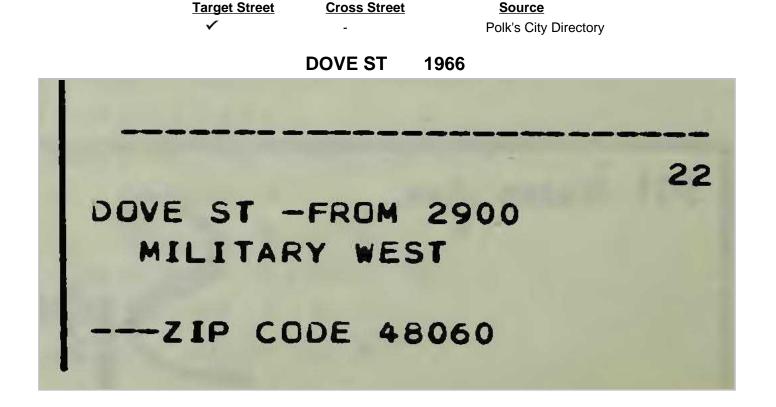

-82.45875085 Not reported Not reported Not reported The subject property consists of four adjoining vacant parcels of land totaling approximately 17.82 acres situated along the south side of Dove Street, east of 32nd Street and west of 28th Street in Port Huron, Michigan. Aerial photographs indicate residential development of the area occurred around 1960, which included residencies on the 3000 Dove Street, 2800 Dove Street, and unaddressed parcels. By the early 1990s, all three residencies were razed. No development of any of the four parcels has occurred since. The City of Port Huron intends to incentivize new commercial or industrial development by